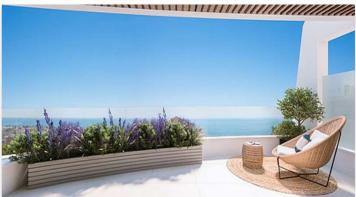

All the rooms are open to the outside through large picture windows that bathe the rooms with luminosity, providing brightness and warmth.